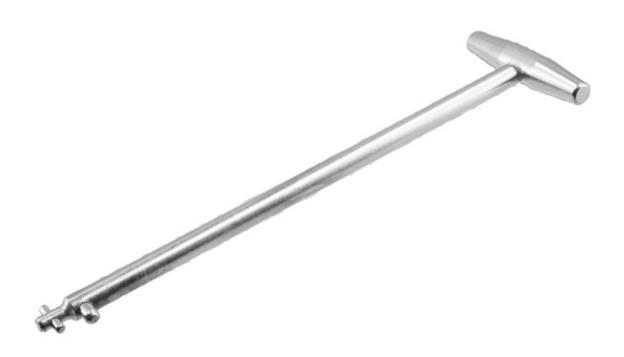

## **Door Lock Repair Tool - for Renault**

This door handle tool has been specifically designed to allow the removal and installation of the front door lock mechanisim on the Renault Mégane and Scénic, without the need for removing any interior door trim. The lock is accessed through a port on the side of the door and once the tool has been used to release the lock mechanism it can then be eased back from the door by hand, without the need for any additional tools, reducing the chance of causing any damage to the exterior paintwork.

## **Additional Information**

- For removing & installing the front door locks without the need to remove the inside door panel.
- · Applications: Renault Mégane, Scénic.
- · Length: 165mm.
- · Handle width: 45mm.
- · Manufactured from S45C carbon steel, with a satin finish.